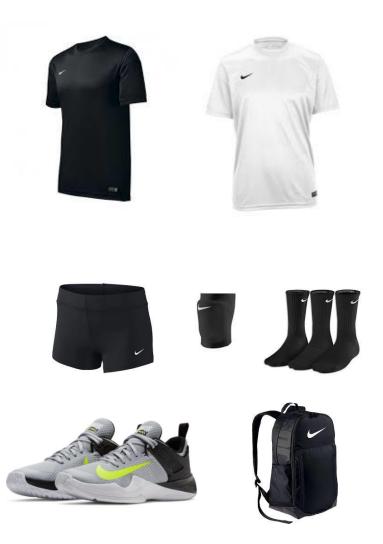

## **Uniform Package for Teams 12U-13U**

| TOTAL                                       | \$272.00 |
|---------------------------------------------|----------|
| NIKE BRASILIA BACKPACK W/ EMB BLACK         | \$47.00  |
| 3 PACK SOCKS BLACK                          | \$13.00  |
| ESSENTIAL KNEE PADS BLACK                   | \$17.00  |
| WOMENS AIR ZOOM HYPERACE SHOES - GREY/BLACK | \$89.00  |
| YOUTH SPANDEX BLACK 3.75" (need 2)          | \$36.00  |
| SHORT-SLEEVE JERSEY WHITE                   | \$35.00  |
| SHORT-SLEEVE JERSEY BLACK                   | \$35.00  |

Players **who already have** the following will **not** be required to buy new items.

- Black Nike spandex
- Black Nike knee pads
- Black Nike crew socks
- Black Nike court shoes
- Black or Grey Nike backpack w/CCJ logo