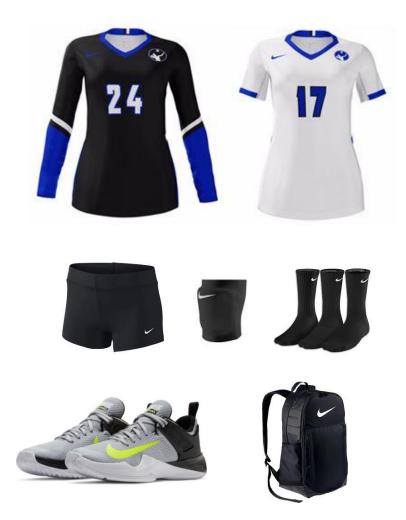

## **Uniform Package for Teams 14U-17U**

|                                                | _        |
|------------------------------------------------|----------|
| HYPERACE LONG-SLEEVE JERSEY ROYAL/BLACK        | \$62.00  |
| HYPERACE SHORT-SLEEVE JERSEY WHITE/ROYAL       | \$54.00  |
| PERFORMANCE SPANDEX BLACK 3.75" or 5" (need 2) | \$44.00  |
| WOMENS AIR ZOOM HYPERACE SHOES GREY/BLACK      | \$89.00  |
| ESSENTIAL KNEE PADS BLACK                      | \$17.00  |
| 3 PACK SOCKS BLACK                             | \$13.00  |
| NIKE BRASILIA BACKPACK W/ EMB BLACK            | \$47.00  |
| TOTAL                                          | \$326.00 |

Players who already have the following will not be required to buy new items.

- Black Nike spandex
- Black Nike knee pads
- Black Nike crew socks
- Black Nike volleyball shoes
- Black or Grey Nike backpack w/CCJ logo